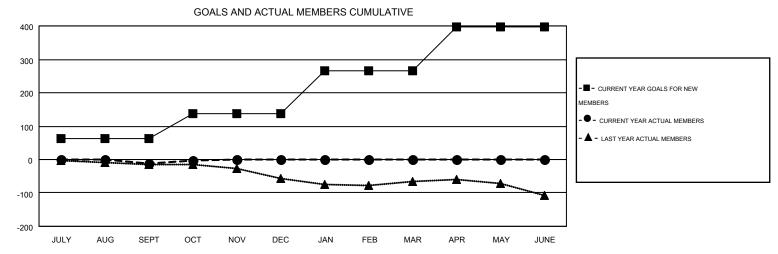

## MONTHLY MEMBERSHIP PROGRESS REPORT

Multiple District 39

Results as of: 10/31/2014

**LOCATION: IDAHO** 

| GMT: GARY             | WONG             |           |                  |                  |                       |                    |                                        |                    | GMT CA 1         |  |
|-----------------------|------------------|-----------|------------------|------------------|-----------------------|--------------------|----------------------------------------|--------------------|------------------|--|
|                       |                  | Clubs     |                  |                  | Members               |                    |                                        |                    |                  |  |
| RESULTS FOR 2014-2015 |                  |           |                  |                  | RESULTS FOR 2014-2015 |                    |                                        |                    |                  |  |
| QUARTER               | NEW CLUB<br>GOAL | NEW CLUBS | DROPPED<br>CLUBS | NET<br>GAIN/LOSS | QUARTER               | NEW MEMBER<br>GOAL | CHARTER AND<br>NEW<br>MEMBERS<br>ADDED | DROPPED<br>MEMBERS | NET<br>GAIN/LOSS |  |
| JULY/AUG/SEPT         | 1                | 0         | 0                | 0                | JULY/AUG/SEPT         | 64                 | 39                                     | 50                 | -11              |  |
| OCT/NOV/DEC           | 1                | 0         | 0                | 0                | OCT/NOV/DEC           | 72                 | 22                                     | 13                 | 9                |  |
| JAN/FEB/MAR           | 2                | 0         | 0                | 0                | JAN/FEB/MAR           | 131                | 0                                      | 0                  | 0                |  |
| APR/MAY/JUNE          | 2                | 0         | 0                | 0                | APR/MAY/JUNE          | 130                | 0                                      | 0                  | 0                |  |