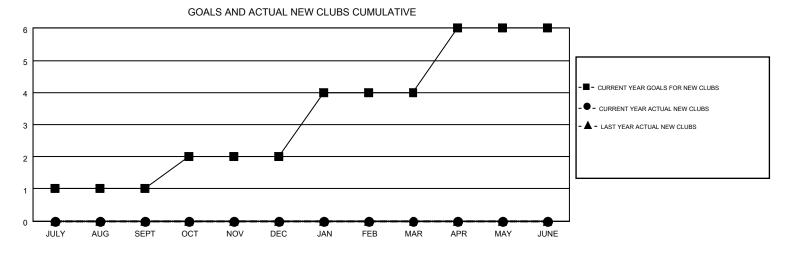

## MONTHLY MEMBERSHIP PROGRESS REPORT

Multiple District 39

Results as of: 10/31/2014

**LOCATION: IDAHO** 

| GMT: GARY             | WONG             |           |                  |                  |                       |                    |                                        |                    | GMT CA 1         |  |
|-----------------------|------------------|-----------|------------------|------------------|-----------------------|--------------------|----------------------------------------|--------------------|------------------|--|
|                       |                  | Clubs     |                  |                  | Members               |                    |                                        |                    |                  |  |
| RESULTS FOR 2014-2015 |                  |           |                  |                  | RESULTS FOR 2014-2015 |                    |                                        |                    |                  |  |
| QUARTER               | NEW CLUB<br>GOAL | NEW CLUBS | DROPPED<br>CLUBS | NET<br>GAIN/LOSS | QUARTER               | NEW MEMBER<br>GOAL | CHARTER AND<br>NEW<br>MEMBERS<br>ADDED | DROPPED<br>MEMBERS | NET<br>GAIN/LOSS |  |
| JULY/AUG/SEPT         | 1                | 0         | 0                | 0                | JULY/AUG/SEPT         | 64                 | 39                                     | 50                 | -11              |  |
| OCT/NOV/DEC           | 1                | 0         | 0                | 0                | OCT/NOV/DEC           | 72                 | 22                                     | 13                 | 9                |  |
| JAN/FEB/MAR           | 2                | 0         | 0                | 0                | JAN/FEB/MAR           | 131                | 0                                      | 0                  | 0                |  |
| APR/MAY/JUNE          | 2                | 0         | 0                | 0                | APR/MAY/JUNE          | 130                | 0                                      | 0                  | 0                |  |